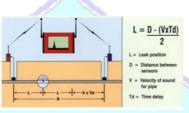

#### **Leak Detection Survey**

Thorough investigation in pressure pipelines is carried out using leak noise correlation technique. The leak noise correlation unit consists of two transducers which are attached

at two different points directly on the pipeline or on auxiliary fittings. The transducers pick up existing noise, transform it to electrical signals and transfer the noise via transmitter to the main unit.