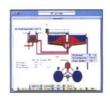

#### **Leak Detection Survey**

Thorough investigation in pressure pipelines is carried out using leak noise correlation technique. The leak noise correlation unit consists of two transducers which are attached

at two different points directly on the pipeline or on auxiliary fittings. The transducers pick up existing noise, transform it to electrical signals and transfer the noise via transmitter to the main unit.