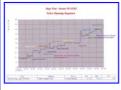

#### Flow Measurement

Special sensors are hooked up to data loggers to measure flow and velocity This information is used to compliment client data banks or for continuous monitoring at control room. Information is transferred either via telephone lines or through portable PC's into the data banks.