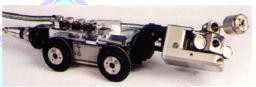

#### **CCTV** Inspection

**STS** has completed a number of projects in pipeline inspection using state of the art CCTV equipment. Pipes and pipelines from 2" up to 90" diameter can be surveyed by

umbilical cord covering distances up to 10,000 meters. High resolution digital camera units provide clear insight to the condition of the surveyed area. The remote controlled units are used in water, sewage, sea-water intakes, and other non man-entry areas.