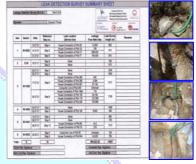

#### **Step Test Program**

Step Test measurements are performed in an entire sector, the results are evaluated and reported to be used for detailed leak detection survey.

#### **Leak Detection Survey**

Thorough investigation in pressure pipelines is carried out using leak noise correlation technique. The leak noise correlation unit consists of two transducers which are attached

at two different points directly on the pipeline or on auxiliary fittings. The transducers pick up existing noise, transform it to electrical signals and transfer the noise via transmitter to the main unit.